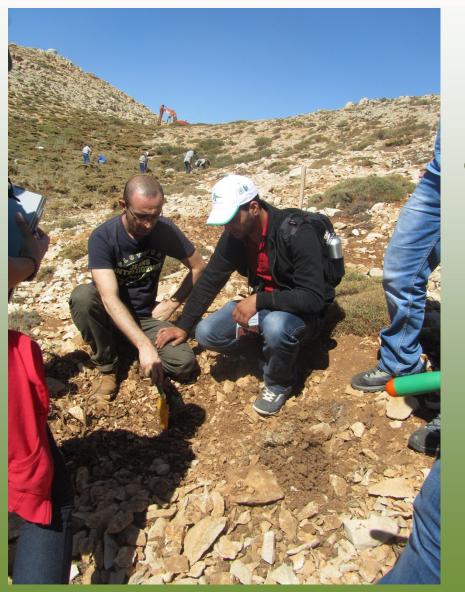

Positives of community Engagement

Allow individuals to express their needs Allow young people, women and marginalized groups to contribute to the planning and implementation Positives of Engaging Communities in Reforestation Projects

- List the benefits of the planting site
- Identify the constraints and possible solutions
- Identifying the human and natural resources
- Put time to implement solutions