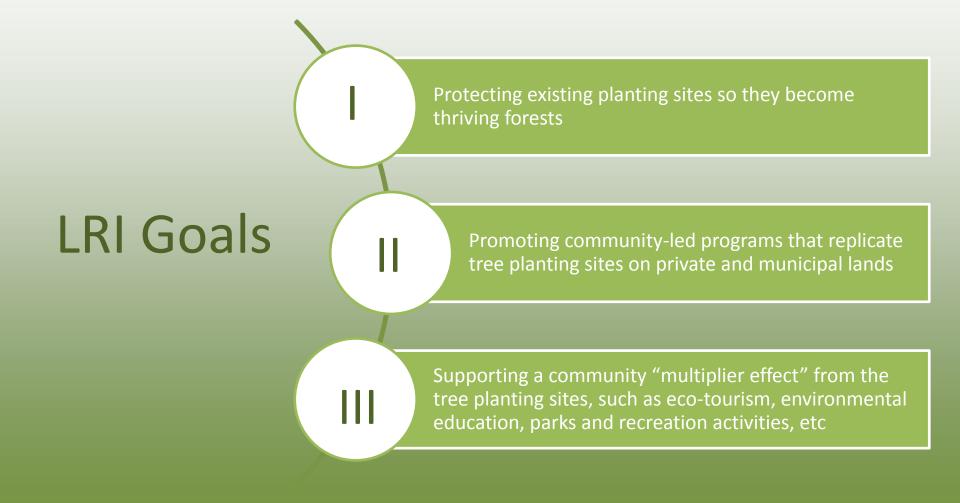

Determine the community's goals that match with LRI goals In cooperation with the EC

| -                                                                                                                                                                                                       |                         |                                                                                                                                                                                                    |                               |   |                             |                  |
|---------------------------------------------------------------------------------------------------------------------------------------------------------------------------------------------------------|-------------------------|----------------------------------------------------------------------------------------------------------------------------------------------------------------------------------------------------|-------------------------------|---|-----------------------------|------------------|
| الن                                                                                                                                                                                                     | دف العام                |                                                                                                                                                                                                    | المنة المنة<br>الأولى الثانيا |   | المنة المن<br>الثالثة الراء | المنة<br>الغامسة |
| اله                                                                                                                                                                                                     | دف الأول                | حماية المواقع المزرى عة أصلاً لتصبح غابات مزدهرة                                                                                                                                                   |                               |   |                             |                  |
| النتيجة 1.1                                                                                                                                                                                             |                         | تحسين الخدمات التقنية للمحافظة على المرقع المزروع وحمايته                                                                                                                                          |                               |   |                             |                  |
| <u>الت</u>                                                                                                                                                                                              | 1.1.1 <sup>د</sup>      | تركيب أسيجة زراعية لحماية العوقع العزروع                                                                                                                                                           |                               |   |                             |                  |
| 11)<br>                                                                                                                                                                                                 | لالط 1.1.3              | إجراء الجهات المختصبة دراسة تقنية للحماية من الحرائق                                                                                                                                               |                               |   |                             |                  |
| 끠                                                                                                                                                                                                       | يجة 1.2                 | تعبئة الموارد البشرية لحماية الموقع                                                                                                                                                                | -16                           |   | 194<br>194                  |                  |
| ш                                                                                                                                                                                                       | لم <mark>ل 1.2.1</mark> | تأمين العاملين (ويخاصة في الأيام التي يتم قيها غرس الأشجار)                                                                                                                                        |                               | - |                             |                  |
| <mark>الهدف الثاني</mark><br>التيجة 2.1                                                                                                                                                                 |                         | دعم البرامج التي يديرها المجتمع المحلي والتي تكرر مشاريع التعريج في مواقع أخرى في أراضٍ خاصة وعامة                                                                                                 |                               |   |                             |                  |
|                                                                                                                                                                                                         |                         | إعداد الأسسس اللازمة ليتمكن المجتمع المحلي من تنظيم مبادرات تحريج أخرى في المستقبل                                                                                                                 |                               |   |                             |                  |
| Ш                                                                                                                                                                                                       | ياط 2.1.1               | زرع أصناف ملائمة من الأغراس في أراضي البلاية المستقبلية كالأرز والبلوط واللزاب والخوخ البري                                                                                                        |                               |   |                             |                  |
| الهدف الثالث ا                                                                                                                                                                                          |                         | تحقيز الآثار المضاعفة لموقع التعريج في المجتمع مثل السياحة البيلية والتريية/الترعية البيلية والمتتزهات والتشاطات الترفيهية                                                                         |                               |   |                             |                  |
| 끠                                                                                                                                                                                                       | يجة 3.1                 | رفع الوعى في المدارس وعند الشباب وتثقيفهم حول أهمية التحريج وأساليب حماية بيئتهم الطبيعية والمحافظة عليها                                                                                          |                               |   |                             |                  |
| 1                                                                                                                                                                                                       | ياط 3.1.1               | أناء مسرحية في عيناثا                                                                                                                                                                              |                               |   |                             |                  |
| 11                                                                                                                                                                                                      | لاط 3.2.5               | الاحتفال بالقداسات في الموقع المحرج                                                                                                                                                                |                               |   | 2                           |                  |
| 511)                                                                                                                                                                                                    | 3.2.6                   | تنظيم عشاء قروي                                                                                                                                                                                    |                               | 3 |                             |                  |
| لهدف الرابع لتظيم ورش تعل/برامج للمجتمع المحلي ليناء قدرات أفراده (في تتمية الأعمال، والتواصل الاجتماعي، والحصول على تمويل، وإدارة المشاريع،<br>الهدف الرابع<br>التتيجة 4.1 تطرير مهارات المجتمع المحلي |                         | تنظيم ورش تمل/يرامج للمجتمع المحلي لبناء قدرات أفراده (في تتمية الأعمال، والتواصل الاجتماعي، والحصول على تمويل، وإدارة المشاريع، والتحريج، إلخ) وتمكينهم من المحافظة على الموقع<br>المزروع بأنفسهم |                               |   |                             |                  |
|                                                                                                                                                                                                         |                         | طوير مهارات المجتمع المحلي                                                                                                                                                                         |                               |   |                             |                  |
| 1                                                                                                                                                                                                       | للط 4.1.1               | نَدريب أقراد من المجتمع المحلي على صباغة المتثرحات وجمع المال للمشاريع                                                                                                                             |                               |   |                             |                  |