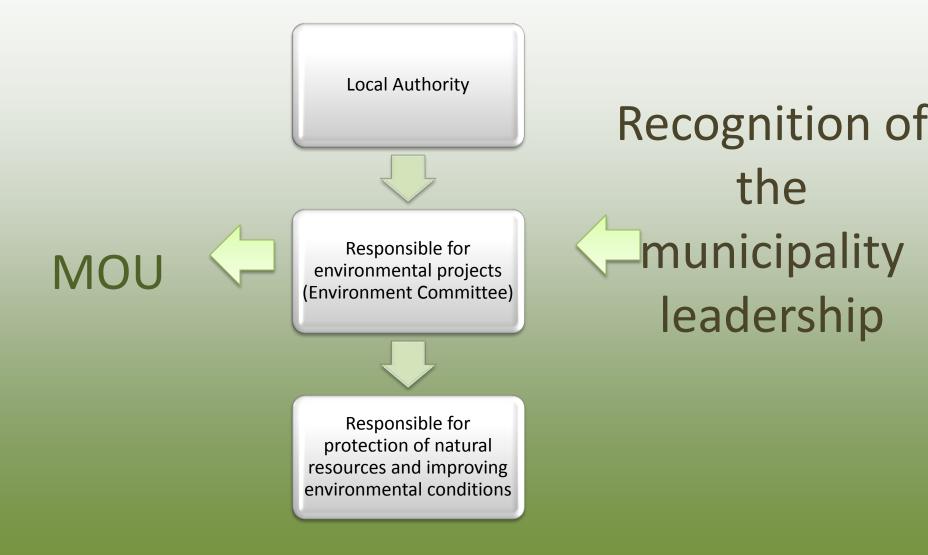

#### Who is the Community

Establishes mutual trust between the individual, the municipal council and Assembly

Contribute to capacity building

Prepare members to continue projects that started Turning the issue of environmental development of public concern to individual one

Positives of community Engagement

Allow individuals to express their needs Allow young people, women and marginalized groups to contribute to the planning and implementation Positives of Engaging Communities in Reforestation Projects