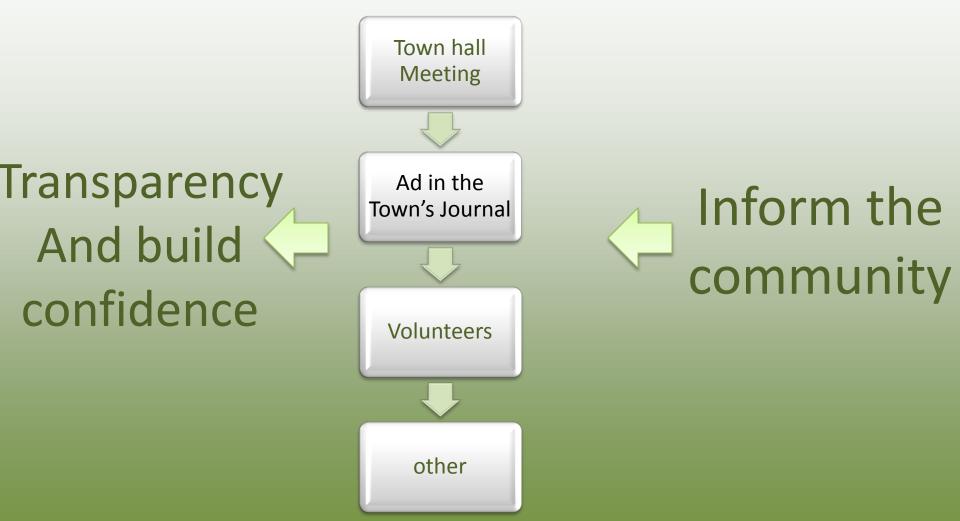

#### Launch the Action Plan and start the implementation

In cooperation with the EC

بالتعاون مع بلدية تنورين ولجنة محمية غابة أرز تنورين الطبيعية

تتثرّف جمعية التحريج في لبنان The Lebanon Reforestation Initiative (LRI) المموّلة من الوكالة الأميركية للتنمية الدولية USAID

بدعوتكم لمشاركتها في حفل افتتاح مشروع التحريج لعام 2012-2012

المكان: قاعة القسر البلدي الزمان: الجمعة 25 تشرين الثاني 2011 من الساعة العاشرة صباحا" وحتى الواحدة بعد الظهر

يلي اللقاء حفل غداء.

للتلكيد أو الاعتذار، الرجاء الأتصال على الرقم: 03-277618 / 01-426630 info@iri-lb.org