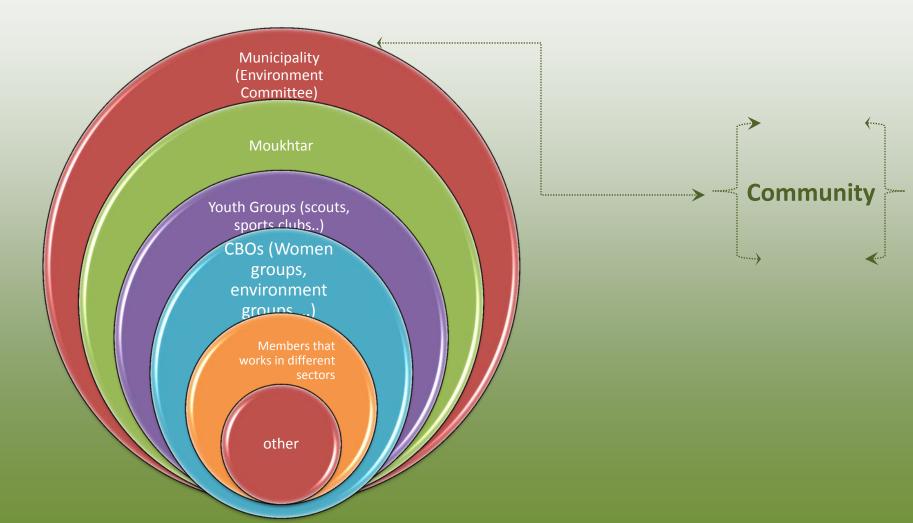

#### Who is the Community

Establishes mutual trust between the individual, the municipal council and Assembly

Contribute to capacity building

Prepare members to continue projects that started Turning the issue of environmental development of public concern to individual one