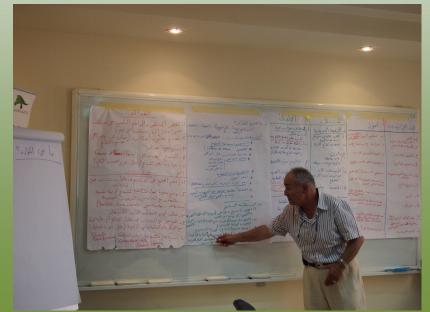

## Validating the Action plan

In cooperation with the EC

خطمة العمل البيئي لبلدة عيناتا

| TED STATES AGEA | _   |
|-----------------|-----|
| S USAID 9       |     |
| IN POLI         |     |
| FERREN DEVELOR  | FRO |
|                 |     |

Determine the community's goals that match with LRI goals In cooperation with the EC

| -                                                                                                                                                                                                       |                         |                                                                                                                                                                                                    |                               |   |                             |                  |
|---------------------------------------------------------------------------------------------------------------------------------------------------------------------------------------------------------|-------------------------|----------------------------------------------------------------------------------------------------------------------------------------------------------------------------------------------------|-------------------------------|---|-----------------------------|------------------|
| الن                                                                                                                                                                                                     | دف العام                |                                                                                                                                                                                                    | المنة المنة<br>الأولى الثانيا |   | المنة المن<br>الثالثة الراء | المنة<br>الغامسة |
| اله                                                                                                                                                                                                     | دف الأول                | حماية المواقع المزرى عة أصلاً لتصبح غابات مزدهرة                                                                                                                                                   |                               |   |                             |                  |
| النتيجة 1.1                                                                                                                                                                                             |                         | تحسين الخدمات التقنية للمحافظة على المرقع المزروع وحمايته                                                                                                                                          |                               |   |                             |                  |
| <u>الت</u>                                                                                                                                                                                              | 1.1.1 <sup>د</sup>      | تركيب أسيجة زراعية لحماية العوقع العزروع                                                                                                                                                           |                               |   |                             |                  |
| 11)<br>                                                                                                                                                                                                 | لالط 1.1.3              | إجراء الجهات المختصبة دراسة تقنية للحماية من الحرائق                                                                                                                                               |                               |   |                             |                  |
| 끠                                                                                                                                                                                                       | يجة 1.2                 | تعبئة الموارد البشرية لحماية الموقع                                                                                                                                                                | -16                           |   | 194<br>194                  |                  |
| ш                                                                                                                                                                                                       | لم <mark>ل 1.2.1</mark> | تأمين العاملين (ويخاصة في الأيام التي يتم قيها غرس الأشجار)                                                                                                                                        |                               | - |                             |                  |
| <mark>الهدف الثاني</mark><br>التيجة 2.1                                                                                                                                                                 |                         | دعم البرامج التي يديرها المجتمع المحلي والتي تكرر مشاريع التعريج في مواقع أخرى في أراضٍ خاصة وعامة                                                                                                 |                               |   |                             |                  |
|                                                                                                                                                                                                         |                         | إعداد الأسسس اللازمة ليتمكن المجتمع المحلي من تنظيم مبادرات تحريج أخرى في المستقبل                                                                                                                 |                               |   |                             |                  |
| Ш                                                                                                                                                                                                       | ياط 2.1.1               | زرع أصناف ملائمة من الأغراس في أراضي البلاية المستقبلية كالأرز والبلوط واللزاب والخوخ البري                                                                                                        |                               |   |                             |                  |
| الهدف الثالث ا                                                                                                                                                                                          |                         | تحقيز الآثار المضاعفة لموقع التعريج في المجتمع مثل السياحة البيلية والتريية/الترعية البيلية والمتتزهات والتشاطات الترفيهية                                                                         |                               |   |                             |                  |
| 끠                                                                                                                                                                                                       | يجة 3.1                 | رفع الوعى في المدارس وعند الشباب وتثقيفهم حول أهمية التحريج وأساليب حماية بيئتهم الطبيعية والمحافظة عليها                                                                                          |                               |   |                             |                  |
| 1                                                                                                                                                                                                       | ياط 3.1.1               | أناء مسرحية في عيناثا                                                                                                                                                                              |                               |   |                             |                  |
| 11                                                                                                                                                                                                      | لاط 3.2.5               | الاحتفال بالقداسات في الموقع المحرج                                                                                                                                                                |                               |   | 2                           |                  |
| 511)                                                                                                                                                                                                    | 3.2.6                   | تنظيم عشاء قروي                                                                                                                                                                                    |                               | 3 |                             |                  |
| لهدف الرابع لتظيم ورش تعل/برامج للمجتمع المحلي ليناء قدرات أفراده (في تتمية الأعمال، والتواصل الاجتماعي، والحصول على تمويل، وإدارة المشاريع،<br>الهدف الرابع<br>التتيجة 4.1 تطرير مهارات المجتمع المحلي |                         | تنظيم ورش تمل/يرامج للمجتمع المحلي لبناء قدرات أفراده (في تتمية الأعمال، والتواصل الاجتماعي، والحصول على تمويل، وإدارة المشاريع، والتحريج، إلخ) وتمكينهم من المحافظة على الموقع<br>المزروع بأنفسهم |                               |   |                             |                  |
|                                                                                                                                                                                                         |                         | طوير مهارات المجتمع المحلي                                                                                                                                                                         |                               |   |                             |                  |
| 1                                                                                                                                                                                                       | للط 4.1.1               | نَدريب أقراد من المجتمع المحلي على صباغة المتثرحات وجمع المال للمشاريع                                                                                                                             |                               |   |                             |                  |

#### Launch the Action Plan and start the implementation

In cooperation with the EC

بالتعاون مع بلدية تنورين ولجنة محمية غابة أرز تنورين الطبيعية

تتثرّف جمعية التحريج في لبنان The Lebanon Reforestation Initiative (LRI) المموّلة من الوكالة الأميركية للتنمية الدولية USAID